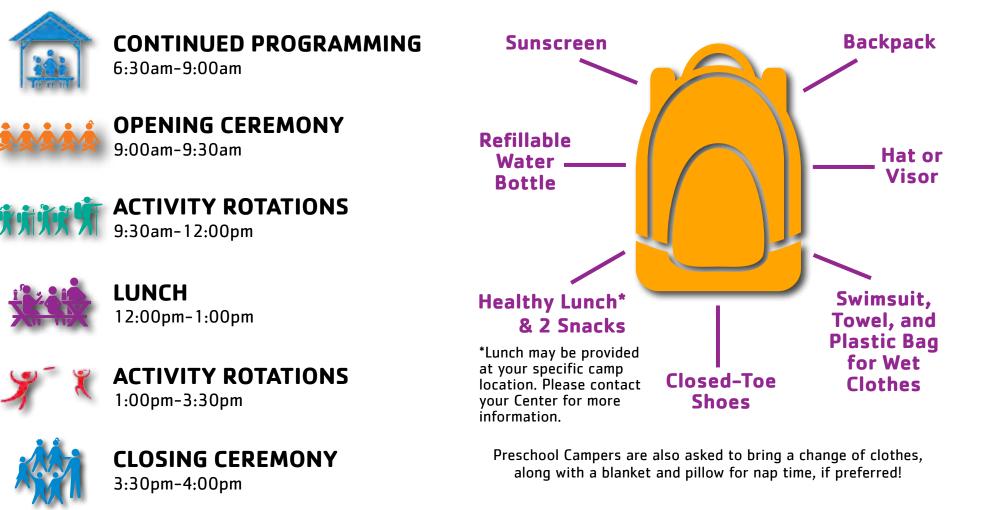

## A TYPICAL CAMP DAY

While all camps run from **6:30am-6:00pm**, exact schedules may vary. Activity rotations may include: Outdoor Education, Arts & Crafts, Swimming, STEM (science, technology, engineering, math), Team Building, Physical Activity, Group Games, and Summer Reading. Please contact your YMCA for more information.

## WHAT TO BRING TO CAMP

Please make sure your child's name is on all belongings. Please leave all valuables, electronics, cell phones, and toys at home. The YMCA is not responsible for lost or broken items.

**CONTINUED PROGRAMMING** 4:00pm-6:00pm