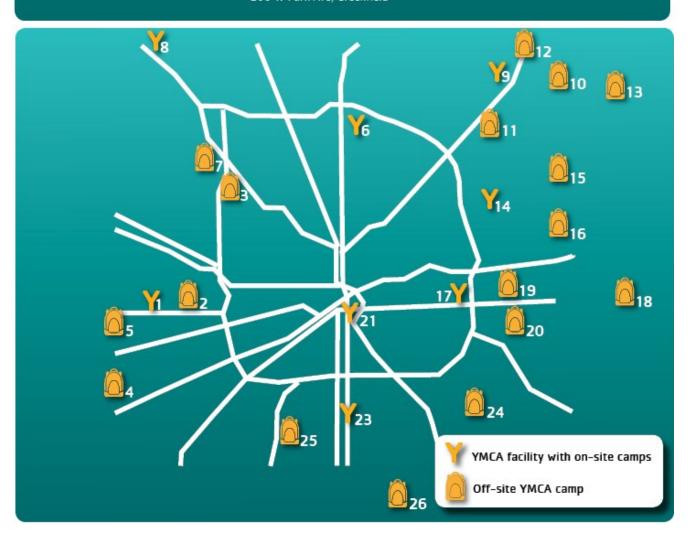

# **2017 DAY CAMP LOCATIONS**

### WEST

- 1. Hendricks Regional Health YMCA
  - 301 Satori Pkwy, Avon
- 2. Chapel Glen Elementary 701 Lansdowne Rd, Indianapolis
- Deer Run Elementary
   5401 N High School Rd, Indianapolis
- 4. Hummel Park 1500 S Center St, Plainfield
- 5. White Oak Elementary 7221 E US Hwy 36, Avon

### **NORTH**

- 6. Jordan YMCA 8400 Westfield Blvd, Indianapolis
- 7. Eagle Creek Park 7840 W 56th St, Indianapolis
- 8. Witham Family YMCA 2791 N Lebanon St, Lebanon

### **NORTHEAST**

- 9. Fishers YMCA 9012 E 126th St. Fishers
- 10. Brooks School Elementary 12451 Brooks School Rd, Fishers
- 11. Lantern Road Elementary 10595 Lantern Rd, Fishers
- 12. Stonycreek Farm 11366 State Road 38 E, Noblesville
- 13. Thorpe Creek Elementary 14642 E 126th St, Fishers

- 19. Grassy Creek Elementary 10330 E Prospect St, Indianapolis
- 20. Warren Early Childhood Center 1401 Mitthoeffer Rd, Indianapolis

### CENTRAL

- 21. Irsay Family YMCA at CityWay 430 S Alabama St, Indianapolis
- 22. IPS Location TBD

### **EAST**

- 14. Benjamin Harrison YMCA 5736 Lee Rd, Indianapolis
- 15. Amy Beverland Elementary 11650 Fox Rd, Oaklandon
- 16. Winding Ridge Elementary 11825 46th St, Indianapolis
- 17. Ransburg YMCA 501 N Shortridge Rd, Indianapolis
- 18. Harris Elementary 200 W Park Ave, Greenfield

### SOUTH

- 23. Baxter YMCA 7900 S Shelby St, Indianapolis
- 24. Arlington Elementary 5814 S Arlington Ave, Indianapolis
- 25. Glenns Valley Elementary 8239 Morgantown Rd, Indianapolis
- 26. Grassy Creek Elementary 2111 Sheek Rd, Greenwood